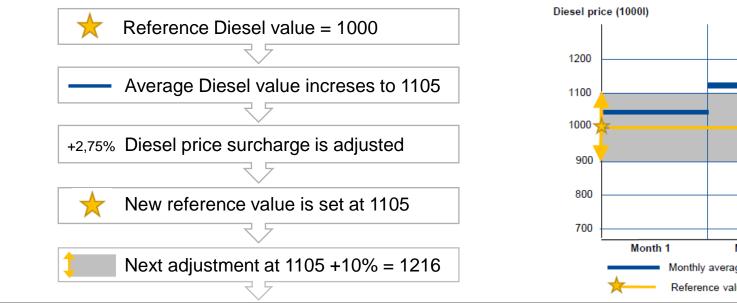

#### **Reference value**

- If not specified by MBCC Group, the reference value is the average Diesel price value of the month previous to the final price setting
- Any Diesel adjustment leads to a new reference value
- The new reference value is >/= 10% above or below the previous baseline

#### **Example: Increase of the Diesel price surcharge**