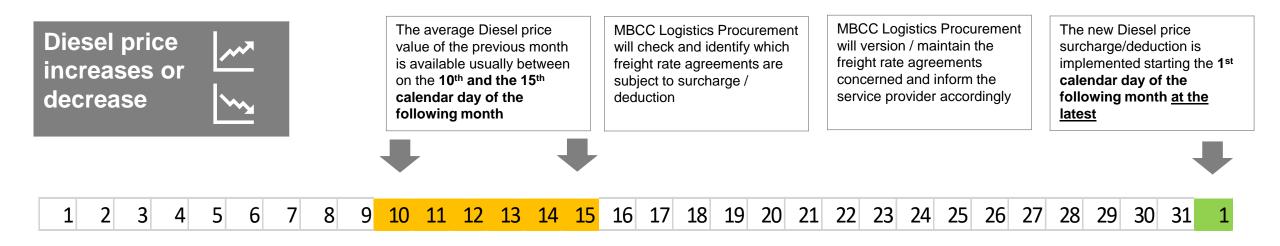

## 2. Process of Diesel price adjustments

- Surcharges / deductions strictly refer to the average value of the previous month
- Source is <u>https://www.mbcc-group.com/en/about-us/logistics/</u> only
- Backdating will not be accepted.