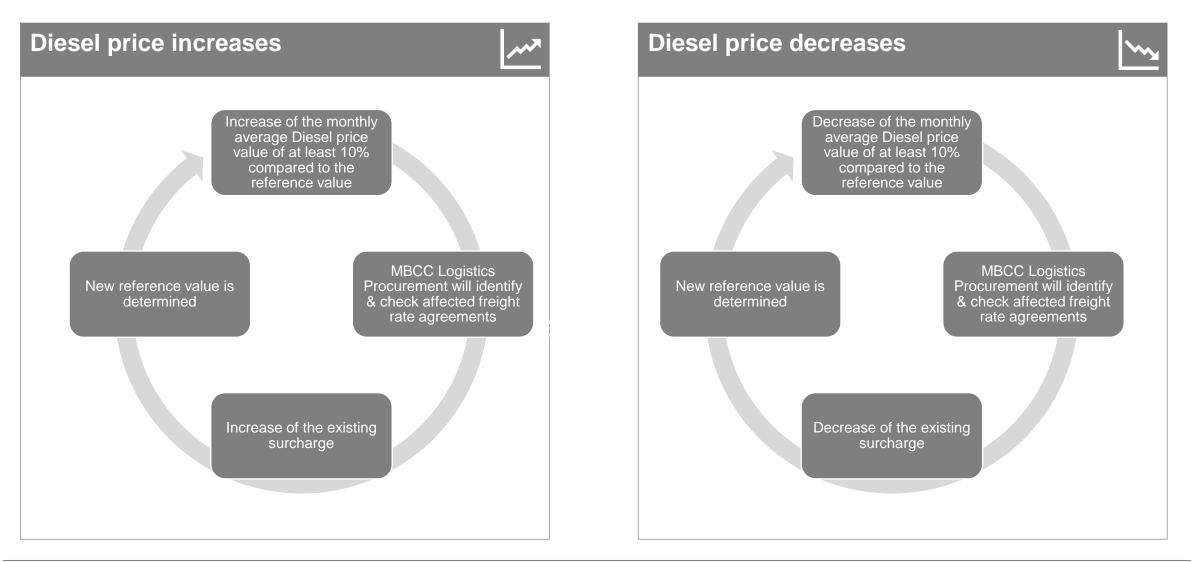

### Applicable surcharges

- The same adjustment factors are used for increases and decreases
- The adjustment factors always refers to the <u>base freight</u> and NOT to an already diesel-adjusted rate
- Adjustment factors will increase/decrease by steps of 2,75

| Shipping                   | n <sup>th</sup>   | 2nd      | 1st      | Starting point | 1st      | 2nd      | n <sup>th</sup>  |
|----------------------------|-------------------|----------|----------|----------------|----------|----------|------------------|
| Typ                        | decrease          | decrease | decrease |                | increase | increase | increase         |
| Truck,<br>buld &<br>packed | -2,75% * <b>n</b> | -5,5%    | -2,75%   | 0              | +2,75%   | +5,5%    | 2,75% * <b>n</b> |