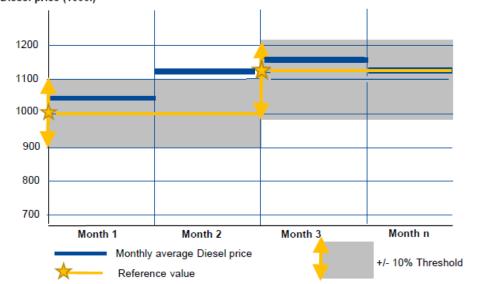

#### Threshold

 Any deviations of the monthly average Diesel price value of at least +/- 10% lead to an adjustment of the Diesel surcharge

#### **Reference value**

- If not specified by MBCC Group, the reference value is the average Diesel price value of the month previous to the final price setting
- Any Diesel adjustment leads to a new reference value
- The new reference value is >/= 10% above or below the previous baseline